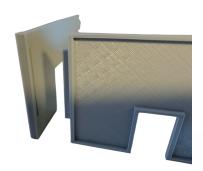

now the 4 walls can be glued together, run a line of GEL glue inside the 4 slots.

Glue the 3 stock strips in to the racking shown left.

Now the roof, run a line of glue along the top of all four walls then place the roof on, have a final square up and leave to set.