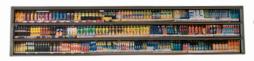

now the 4 walls can be glued together, run a line of GEL glue inside the 4 slots.

Glue the 3 stock strips in to the racking shown left.

Now the roof, run a line of glue along the top of all four walls then place the roof on, have a final square up and leave to set.