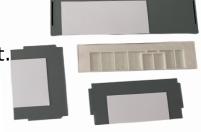

## A non super glue Gel glue is recommended

Firstly glue all the card brick panels to the plastic walls shown left, then the Doors and front glass shown right.

Now glue the white windows to the front panel as shown left..