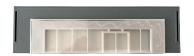

## A non super glue Gel glue is recommended

Firstly glue all the card brick panels to the plastic walls shown left, then the Doors and front glass shown right.

Now glue the white windows to the front panel as shown left..