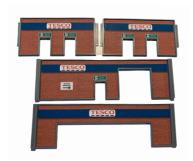

now the 4 walls can be glued together, run a line of GEL glue inside the 4 slots.

Glue the 3 stock strips in to the racking shown left.

Now the roof, run a line of glue along the top of all four walls then place the roof on, have a final square up and leave to set.