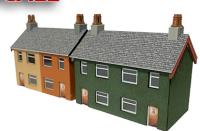

## AT THIS STAGE PAINT THE BUILDING

Colour the barge boards with a felt tip pen the glue as shown left, then run a line of glue along the top of each gable and fix the roof, then the chimneys.