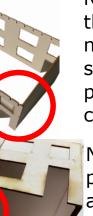

## N Scale House

TWIN PACK

Find the two plain gable ends and two of the plain oblong pieces and glue the two oblongs to the bottom of the gables, then run a line of glue down the sides of the front panels.

Now glue the walls together making sure the gables are on the inside as shown left now run a line of glue on top of the floor supports you glued to the gables then push the floor into place, then add the centre roof support.