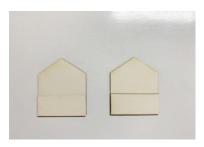

## N Scale House

TWIN PACK

Find the two plain gable ends and two of the plain oblong pieces and glue the two oblongs to the bottom of the gables, then run a line of glue down the sides of the front panels.

Now glue the walls together making sure the gables are on the inside as shown left now run a line of glue on top of the floor supports you glued to the gables then push the floor into place, then add the centre roof support.