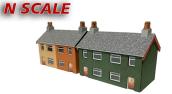

## N Scale House

TWIN PACK

Find the two plain gable ends and two of the plain oblong pieces and glue the two oblongs to the bottom of the gables, then run a line of glue down the sides of the front panels.