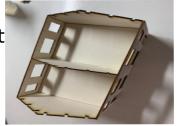

Now glue the walls together making sure the gables are on the inside as shown left now run a line of glue on top of the floor supports you glued to the gables then push the floor into place, then add the centre roof support.

Now glue the one remaining piece of plain card to seperate the lower floor and it supports the floor.