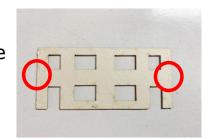

Now glue the walls together making sure the gables are on the inside as shown left now run a line of glue on top of the floor supports you glued to the gables then push the floor into place, then add the centre roof support.

Now glue the one remaining piece of plain card to seperate the lower floor and it supports the floor.