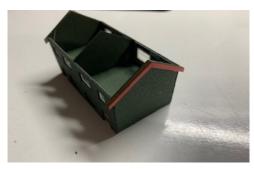

## AT THIS STAGE PAINT THE BUILDING

Colour the barge boards with a felt tip pen the glue as shown left, then run a line of glue along the top of each gable and fix the roof, then the chimneys.