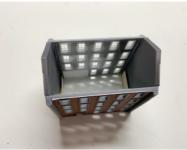

Then cut the doors out and fix as shown left, Glue two of the small pieces of card to the bottom of each gable as shown right.

Glue the walls together as shown left, then run a line of glue on top the small pieces of card you glued to the gables, the puch a floor in place as shown right.

Glue another two pieces as shown left, the run a line of glue on them and push another floor in place and so on, then the roof can be glued as shown right.

Then the chimneys.