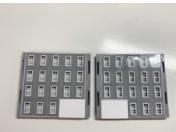

Thanks for purchasing one of our kits, this kit requires **GEL** Glue.

Glue the brick card to the plastic wall sections as shown left, then cut the windows out and glue as shown right, put in place first just to make sure it's the right one.