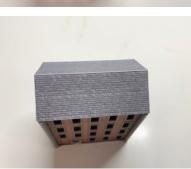

Glue another two pieces as shown left, the run a line of glue on them and push another floor in place and so on, then the roof can be glued as shown right.

Then the chimneys.