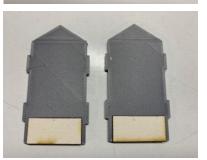

Then cut the doors out and fix as shown left, Glue two of the small pieces of card to the bottom of each gable as shown right.

Glue the walls together as shown left, then run a line of glue on top the small pieces of card you glued to the gables, the puch a floor in place as shown right.