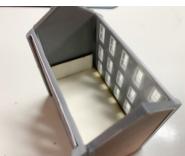

Thanks for purchasing one of our kits, this kit requires **GEL** Glue.

Glue the brick card to the plastic wall sections as shown left, then cut the windows out and glue as shown right, put in place first just to make sure it's the right one.

Then cut the doors out and fix as shown left, Glue two of the small pieces of card to the bottom of each gable as shown right.

Glue the walls together as shown left, then run a line of glue on top the small pieces of card you glued to the gables, the puch a floor in place as shown right.