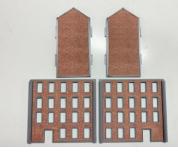

Thanks for purchasing one of our kits, this kit requires **GEL** Glue.

Glue the brick card to the plastic wall sections as shown left, then cut the windows out and glue as shown right, put in place first just to make sure it's the right one.