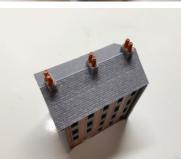

Glue another two pieces as shown left, the run a line of glue on them and push another floor in place and so on, then the roof can be glued as shown right.

Then the chimneys.