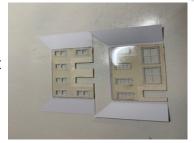

## TT Scale Shop/House

Thanks for purchasing one of my kits, This kit just requires glue.

Left, glue the card window frame to the inside of the brick walls x2 they only fit one side so put in place before gluing. Right, now cut the windows out (in one sheet) and glue as shown right, again put in place first they only fit one way.