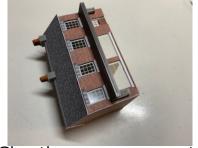

Now run a line of glue on top of the 2 floor supports and push the floor in place as shown left, now use the last 2 small oblong pieces of plain card and glue as shown right, Glue together

Now glue the 2 room dividers to the top floor as shown left. Now glue the x2 brick gables one each end to cover the join shown right.