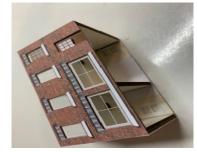

Cut the doors out and fix as shown left. Use x2 of the oblong small pieces of plain card and glue to the bottom of the large plain gables, make sure they are flush to the bottom and center.

Now you can glue the walls together using the plain gables making sure the floor supports are on the inside as shown left, fix the other end the same to form the building shown right.