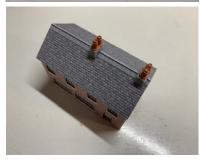

Cut the doors out and fix as shown left. Use x2 of the oblong small pieces of plain card and glue to the bottom of the large plain gables, make sure they are flush to the bottom and center.

Now you can glue the walls together using the plain gables making sure the floor supports are on the inside as shown left, fix the other end the same to form the building shown right.