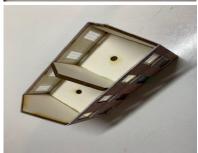

Now run a line of glue on top of the 2 floor supports and push the floor in place as shown left, now use the last 2 small oblong pieces of plain card and glue as shown right, Glue together

Now glue the 2 room dividers to the top floor as shown left. Now glue the x2 brick gables one each end to cover the join shown right.