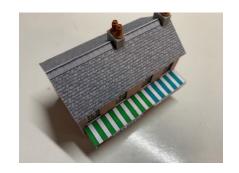

ly fit one way.





Cut the doors out and fix as shown left. Use x2 of the oblong small pieces of plain card and glue to the bottom of the large plain gables, make sure they are flush to the bottom and center.





Now you can glue the walls together using the plain gables making sure the floor supports are on the inside as shown left, fix the other end the same to form the building shown right.





Now run a line of glue on top of the 2 floor supports and push the floor in place as shown left, now use the last 2 small oblong pieces of plain card and glue as shown right, Glue together





Now glue the 2 room dividers to the top floor as shown left. Now glue the x2 brick gables one each end to cover the join shown right.







Glue the canopy support flush with the upper window sills.