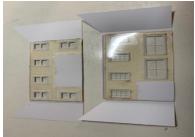

Cut the doors out and fix as shown left. Use x2 of the oblong small pieces of plain card and glue to the bottom of the large plain gables, make sure they are flush to the bottom and center.

Now you can glue the walls together using the plain gables making sure the floor supports are on the inside as shown left, fix the other end the same to form the building shown right.