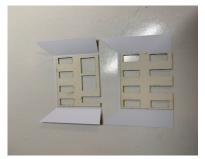

## TT Scale Shop/House

Thanks for purchasing one of my kits, This kit just requires glue.

Left, glue the card window frame to the inside of the brick walls x2 they only fit one side so put in place before gluing. Right, now cut the windows out (in one sheet) and glue as shown right, again put in place first they only fit one way.