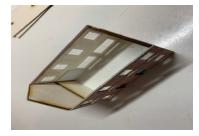

Now run a line of glue on top of the 2 floor supports and push the floor in place as shown left, now use the last 2 small oblong pieces of plain card and glue as shown right, Glue together

Now glue the 2 room dividers to the top floor as shown left. Now glue the x2 brick gables one each end to cover the join shown right.