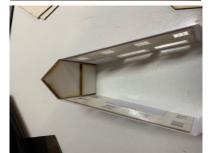

## TT Scale Shop/House

Thanks for purchasing one of my kits, This kit just requires glue.









Left, glue the card window frame to the inside of the brick walls x2 they only fit one side so put in place before gluing. Right, now cut the windows out (in one sheet) and glue as shown right, again put in place first they only fit one way.





Cut the doors out and fix as shown left. Use x2 of the oblong small pieces of plain card and glue to the bottom of the large plain gables, make sure they are flush to the bottom and center.





Now you can glue the walls together using the plain gables making sure the floor supports are on the inside as shown left, fix the other end the same to form the building shown right.





Now run a line of glue on top of the 2 floor supports and push the floor in place as shown left, now use the last 2 small oblong pieces of plain card and glue as shown right, Glue together





Now glue the 2 room dividers to the top floor as shown left. Now glue the x2 brick gables one each end to cover the join shown right.







Glue the canopy support flush with the upper window sills.