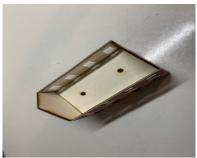

Now run a line of glue on top of the 2 floor supports and push the floor in place as shown left, now use the last 2 small oblong pieces of plain card and glue as shown right, Glue together

Now glue the 2 room dividers to the top floor as shown left. Now glue the x2 brick gables one each end to cover the join shown right.