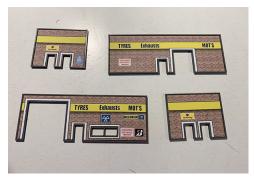

## N Scale Tyre Shop

Thanks for purchasing one of my kits, This kit just requires a **GEL** glue and scissors.

Firstly glue the card insets in to the plastic wall panels (Left)
Cut the doors out then fix as shown right