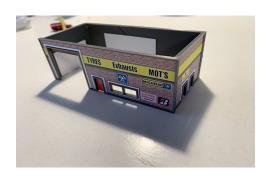

## N Scale Tyre Shop

Thanks for purchasing one of my kits, This kit just requires a **GEL** glue and scissors.

Firstly glue the card insets in to the plastic wall panels (Left)
Cut the doors out then fix as shown right

Then the windows as shown

Using a Gel glue fix the walls together as shown abobe, the sides go on the inside so you can't see the edge from the front, ideally do it upside down that will make the next bit easier, now run a line of glue around the underneath of the roof then place the walls on the roof then you can spend a min getting the walls square and an even roof overhang, that's it, let it dry for an hour turn it over and decide where you wan't to fix the michelin man.