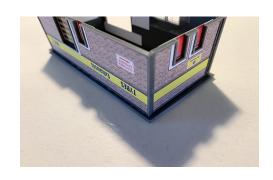

Then the windows as shown

Using a Gel glue fix the walls together as shown abobe, the sides go on the inside so you can't see the edge from the front, ideally do it upside down that will make the next bit easier, now run a line of glue around the underneath of the roof then place the walls on the roof then you can spend a min getting the walls square and an even roof overhang, that's it, let it dry for an hour turn it over and decide where you wan't to fix the michelin man.