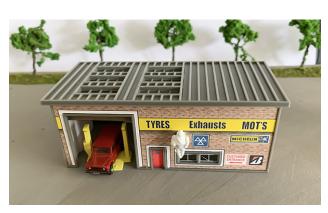

Then the windows as shown

Using a Gel glue fix the walls together as shown abobe, the sides go on the inside so you can't see the edge from the front, ideally do it upside down that will make the next bit easier, now run a line of glue around the underneath of the roof then place the walls on the roof then you can spend a min getting the walls square and an even roof overhang, that's it, let it dry for an hour turn it over and decide where you wan't to fix the michelin man.