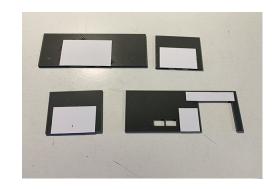

## N Scale Tyre Shop

Thanks for purchasing one of my kits, This kit just requires a **GEL** glue and scissors.

Firstly glue the card insets in to the plastic wall panels (Left)
Cut the doors out then fix as shown right