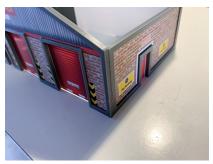

Glue the plastic roof insets into the card roof, the cut the roof windows out and glue smooth side out. then run a thin line of glue on top of the front and back gables, allow to go tacky and fix the roof.