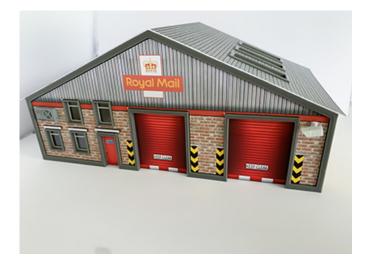

## OO Scale Royal Mail Depot

Thanks for purchasing one of my kits, This kit just requires glue. Please keep all parts away from children

Glue the card inserts to the plastic panels shown left, then cut the doors and windows out and glue as shown right.