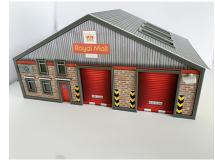

Glue the plastic roof insets into the card roof, the cut the roof windows out and glue smooth side out. then run a thin line of glue on top of the front and back gables, allow to go tacky and fix the roof.