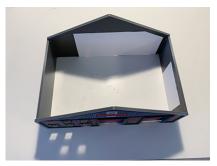

Run a line of **GEL** glue down the inside edge of the front and back panels and allow to go tacky, then put together as shown right with the side panels on the inside, make sure all corners are flush.