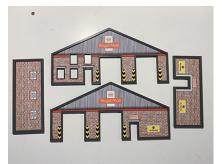

## OO Scale Royal Mail Depot

Thanks for purchasing one of my kits, This kit just requires glue. Please keep all parts away from children

Glue the card inserts to the plastic panels shown left, then cut the doors and windows out and glue as shown right.