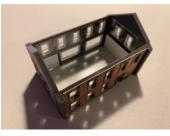

Glue the walls can be glued together.

Run a line of glue on top of the two small pieces of glue you fixed to the gables and place the floor on top of them as shown left, the holes are for LED's if you decide to fit them.