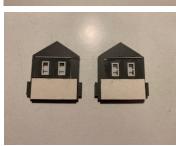

## N Scale Garage

Cut the windows and doors out and fix as shown left..

Glue the 2x small pieces of plain card to the inside of the plastic gables as shown left, make sure they are in the middle and flush with the bottom.