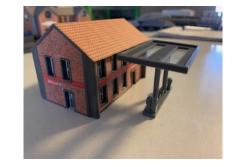

Thanks for purchasing one of our kits, this kit requires scissors and a **GEL** Glue.

**3D-PLUSS** 

it's a small world

Glue the red brick card inserts to the plastic walls as shown left.

## N Scale Garage

Cut the windows and doors out and fix as shown left..

Glue the 2x small pieces of plain card to the inside of the plastic gables as shown left, make sure they are in the middle and flush with the bottom.

Glue the walls can be glued together.

Run a line of glue on top of the two small pieces of glue you fixed to the gables and place the floor on top of them as shown left, the holes are for LED's if you decide to fit them.

Run a line of glue on top of the gables and sides then fix the roof..

Glue the 2x canopy windows as shown left then the pumps glue in the holes provided.