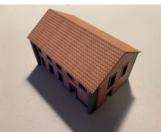

Run a line of glue on top of the gables and sides then fix the roof..

Glue the 2x canopy windows as shown left then the pumps glue in the holes provided.