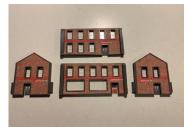

Thanks for purchasing one of our kits, this kit requires scissors and a **GEL** Glue.

**3D-PLUSS** 

it's a small world

Glue the red brick card inserts to the plastic walls as shown left.

## N Scale Garage

Cut the windows and doors out and fix as shown left..

Glue the 2x small pieces of plain card to the inside of the plastic gables as shown left, make sure they are in the middle and flush with the bottom.