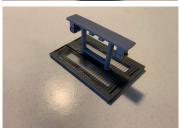

Run a line of glue on top of the gables and sides then fix the roof..

Glue the 2x canopy windows as shown left then the pumps glue in the holes provided.