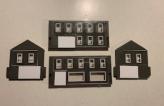

## N Scale Garage

Cut the windows and doors out and fix as shown left..

Glue the 2x small pieces of plain card to the inside of the plastic gables as shown left, make sure they are in the middle and flush with the bottom.