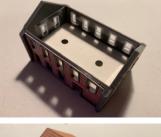

Thanks for purchasing one of our kits, this kit requires scissors and a **GEL** Glue.

**3D-PLUSS** 

it's a small world

Glue the red brick card inserts to the plastic walls as shown left.

Glue the walls can be glued together.

Run a line of glue on top of the two small pieces of glue you fixed to the gables and place the floor on top of them as shown left, the holes are for LED's if you decide to fit them.