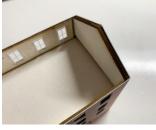

Glue the red brick walls together using the thick gables as shown left, it will look like the pic on the right once completed. Run a line of glue on top both supports and push a floor in place'

Once the first floor is in, glue another 2 supports and the next floor and so on. Glue the 2 roof supports to the inside of the gables as shown left, the to cover the join glue the 2 red brick gables as shown left.