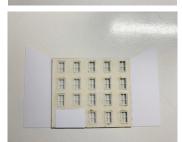

Thanks for purchasing one of our kits, this kit requires **GEL** Glue.

Glue the plain thick card to the back of the red brick walls as shown left, do both.

П

Then cut the windows and doors out and glue as shown left. Glue two of the oblong thick pieces of card to the bottom of the thick plain gables as shown right.