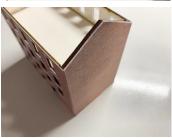

Glue the red brick walls together using the thick gables as shown left, it will look like the pic on the right once completed. Run a line of glue on top both supports and push a floor in place'

Once the first floor is in, glue another 2 supports and the next floor and so on. Glue the 2 roof supports to the inside of the gables as shown left, the to cover the join glue the 2 red brick gables as shown left.