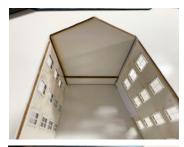

Glue the red brick walls together using the thick gables as shown left, it will look like the pic on the right once completed. Run a line of glue on top both supports and push a floor in place'

Once the first floor is in, glue another 2 supports and the next floor and so on. Glue the 2 roof supports to the inside of the gables as shown left, the to cover the join glue the 2 red brick gables as shown left.

Glue the 2 plastic barge boards to the top of the gables asshown left, then run a line of glue on top all edges and fix the roof.

Then the chimneys and then glue the building inside the plastic floor.