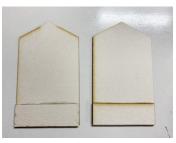

Thanks for purchasing one of our kits, this kit requires **GEL** Glue.

Glue the plain thick card to the back of the red brick walls as shown left, do both.

П

Then cut the windows and doors out and glue as shown left. Glue two of the oblong thick pieces of card to the bottom of the thick plain gables as shown right.