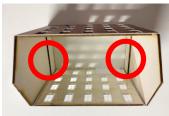

Glue the red brick walls together using the thick gables as shown left, it will look like the pic on the right once completed. Run a line of glue on top both supports and push a floor in place'

Once the first floor is in, glue another 2 supports and the next floor and so on. Glue the 2 roof supports to the inside of the gables as shown left, the to cover the join glue the 2 red brick gables as shown left.