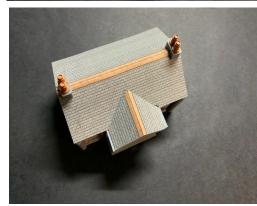

Now glue the floor in place. on the Bank fix the front entrance and then the roof as shown right

Now glue the small roof on the bank, on the pub cut the sign, window and curtain out and fix to the red front section and glue as shown right.