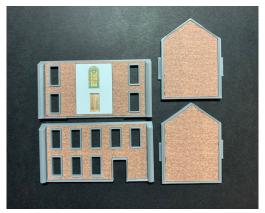

Thanks for purchasing one of our kits, this kit requires scissors and a **GEL** Glue Collall.

Glue the card panels as shown left, then cut the windows and doors out and glue as shown right.

glue the two small pieces of plain card to the inside of the gables, make sure they are center and flush to the bottom, then glue the walls together, on the pub the conservatory is fixed to the right side.