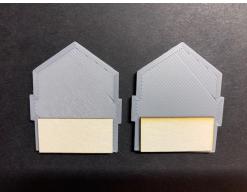

Thanks for purchasing one of our kits, this kit requires scissors and a **GEL** Glue Collall.

Glue the card panels as shown left, then cut the windows and doors out and glue as shown right.

glue the two small pieces of plain card to the inside of the gables, make sure they are center and flush to the bottom, then glue the walls together, on the pub the conservatory is fixed to the right side.