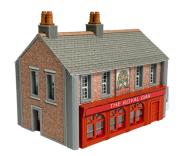

Thanks for purchasing one of our kits, this kit requires scissors and a **GEL** Glue Collall.

Glue the card panels as shown left, then cut the windows and doors out and glue as shown right.

glue the two small pieces of plain card to the inside of the gables, make sure they are center and flush to the bottom, then glue the walls together, on the pub the conservatory is fixed to the right side.

Now glue the floor in place. on the Bank fix the front entrance and then the roof as shown right

Now glue the small roof on the bank, on the pub cut the sign, window and curtain out and fix to the red front section and glue as shown right.