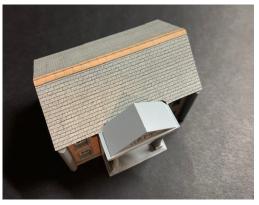

Now glue the floor in place. on the Bank fix the front entrance and then the roof as shown right

Now glue the small roof on the bank, on the pub cut the sign, window and curtain out and fix to the red front section and glue as shown right.