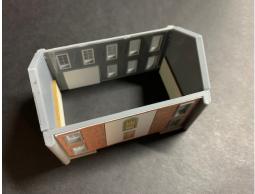

Thanks for purchasing one of our kits, this kit requires scissors and a **GEL** Glue Collall.

Glue the card panels as shown left, then cut the windows and doors out and glue as shown right.

glue the two small pieces of plain card to the inside of the gables, make sure they are center and flush to the bottom, then glue the walls together, on the pub the conservatory is fixed to the right side.

Now glue the floor in place. on the Bank fix the front entrance and then the roof as shown right

Now glue the small roof on the bank, on the pub cut the sign, window and curtain out and fix to the red front section and glue as shown right.