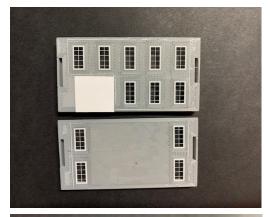

Thanks for purchasing one of our kits, this kit requires scissors and a **GEL** Glue Collall.

Glue the card panels as shown left, then cut the windows and doors out and glue as shown right.

glue the two small pieces of plain card to the inside of the gables, make sure they are center and flush to the bottom, then glue the walls together, on the pub the conservatory is fixed to the right side.