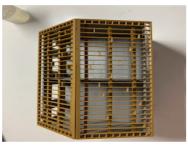

Now glue the two remaining pieces of plain card together to make double thickness then glue as shown left.

Glue the beams truss as shown left

Glue the rafters as shown left.