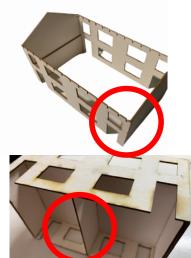

Now glue the wall together making sure the gables are on the inside as shown left now run a line of glue on top of the floor supports you glued to the gables then push the floor into place, then add the centre roof support.