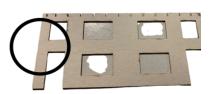

Now glue the wall together making sure the gables are on the inside as shown left now run a line of glue on top of the floor supports you glued to the gables then push the floor into place, then add the centre roof support.