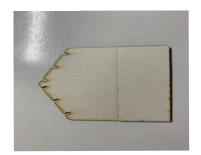

Now glue the two remaining pieces of plain card together to make double thickness then glue as shown left.

Glue the beams truss as shown left

Glue the rafters as shown left.