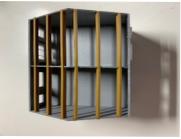

Now glue the two remaining pieces of plain card together to make double thickness then glue as shown left.

Glue the beams truss as shown left

Glue the rafters as shown left.