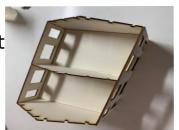

Now glue the wall together making sure the gables are on the inside as shown left now run a line of glue on top of the floor supports you glued to the gables then push the floor into place, then add the centre roof support.