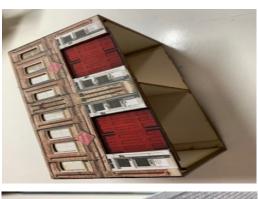

Now we can join the walls together by joining the two halfs with the thick plain gables.

Run a line of glue on top the 4 floor supports and place the floor inside, the holes are for LED's if required.

Glue the 2 short gables together and glue as shown left, then the last remaining short oblong is the lower divider seen right.