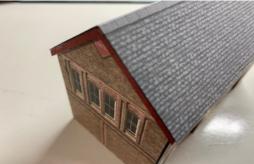

Glue the roof on then the printed gables and then the 2x barge boards, I use a red felt pen to colour them red.