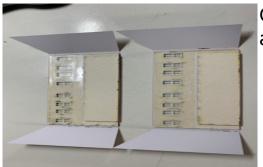

Thanks for purchasing one of our kits, this kit requires **GEL** Glue. **TT scale fire station** 

Glue the thick card windowc surrounds to the inside of the printed cardas shown left.

Cut the windows and doors out and glue to te thick card.