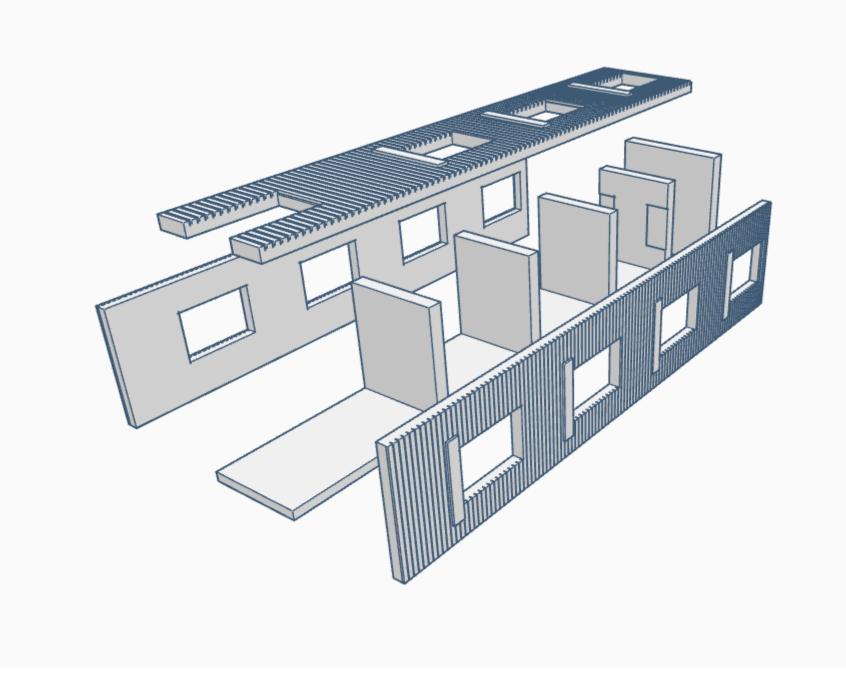

Thanks for purchasing one of our kits, this kit requires **GEL** Glue. **TT scale fire station** 

Glue the thick card windowc surrounds to the inside of the printed cardas shown left.

Cut the windows and doors out and glue to te thick card.

You will have 3 pieces of thick oblong card, use the two shorter pieces and glue to the middle of the two large gables pieces of thick card.

OLAL

Glue the two thick card long oblongs over the doors as shown left.

Now we can join the walls together by joining the two halfs with the thick plain gables.

Run a line of glue on top the 4 floor supports and place the floor inside, the holes are for LED's if required.

Glue the 2 short gables together and glue as shown left, then the last remaining short oblong is the lower divider seen right.