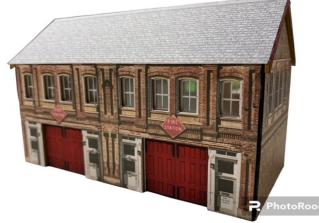

Glue the roof on then the printed gables and then the 2x barge boards, I use a red felt pen to colour them red.