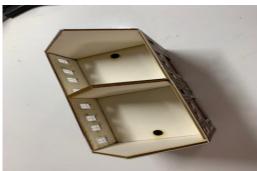

Now we can join the walls together by joining the two halfs with the thick plain gables.

Run a line of glue on top the 4 floor supports and place the floor inside, the holes are for LED's if required.

Glue the 2 short gables together and glue as shown left, then the last remaining short oblong is the lower divider seen right.