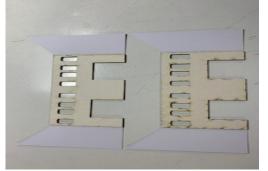

Now we can join the walls together by joining the two halfs with the thick plain gables.

Run a line of glue on top the 4 floor supports and place the floor inside, the holes are for LED's if required.

Glue the 2 short gables together and glue as shown left, then the last remaining short oblong is the lower divider seen right.