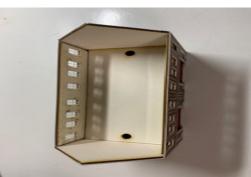

Now we can join the walls together by joining the two halfs with the thick plain gables.

Run a line of glue on top the 4 floor supports and place the floor inside, the holes are for LED's if required.

Glue the 2 short gables together and glue as shown left, then the last remaining short oblong is the lower divider seen right.