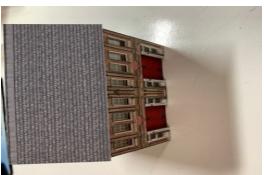

Now we can join the walls together by joining the two halfs with the thick plain gables.

Run a line of glue on top the 4 floor supports and place the floor inside, the holes are for LED's if required.

Glue the 2 short gables together and glue as shown left, then the last remaining short oblong is the lower divider seen right.