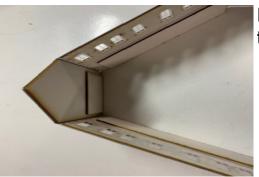

You will have 3 pieces of thick oblong card, use the two shorter pieces and glue to the middle of the two large gables pieces of thick card.

OLAL

Glue the two thick card long oblongs over the doors as shown left.